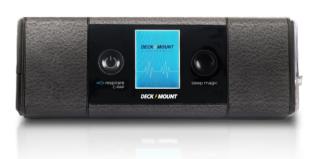

#### **TECHNICAL SPECIFICATION**

#### **Ventilation modes**

| СРАР | Continuous Positive Air Pressure |
|------|----------------------------------|
| Auto | Auto CPAP                        |

### **Electrical Specifications**

| AC Input Voltage      | 150V - 240V, 50/60 Hz          |
|-----------------------|--------------------------------|
| DC Input Voltage      | 12V 5A                         |
| Power Consumption     | 60 Watt ( 40Watt - Idle state) |
| Maximum Input Current | 5.0 Amp                        |

## **Operating Parameters**

| Pressure Range             | 4-20 cm H <sub>2</sub> O |
|----------------------------|--------------------------|
| Starting Ramp Pressure     | Automatic adjustable     |
| Display                    | 2.8 inches LCD           |
| Altitude Compensation      | Automatic                |
| Data Storage Capacity      | 8GB Micro SD card        |
| Respiration Rate           | 4-60 BPM                 |
| Inspiration Time           | 0.5 sec - 3.0 sec        |
| Waveform                   | Flow / Pressure          |
| Max Leak Flow Compensation | 10 LPM                   |
| Max Flow Rate              | 240 LPM                  |
| Max.P                      | upto 20 cm H2O           |
| Mode- Non Invasive Mode    | CPAP/AUTO                |
| Notification type          | Audio Alarms             |