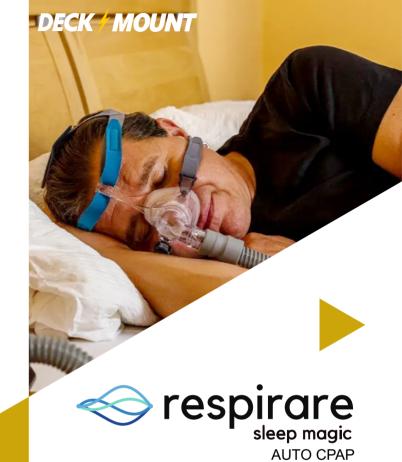

DPIIT Recognized Startup

VT40

Truely Made in India, For India.

Respirare is intended to provide ventilation for non-dependent, spontaneously breathing adult & pediatric patient (13 kg and above) with respiratory insufficiency with or without obstructive sleep apnea. The device is meant for non-invasive use in stationary mode — hospitals or home or mobile mode — wheelchair, ambulance etc.

- Defined by its simplicity and robustness, Respirare CPAP is a one of its kind machine manufactured in India by Deck Mount keeping in view Indian conditions and operating environment.
- It is a friendly machine which is easy to operate and maintain.
- Respirare comes with a removable humidifier to take care of your breathing comfort.
- In the box you will find all the necessary accessories to enable you to start using the machine right away!